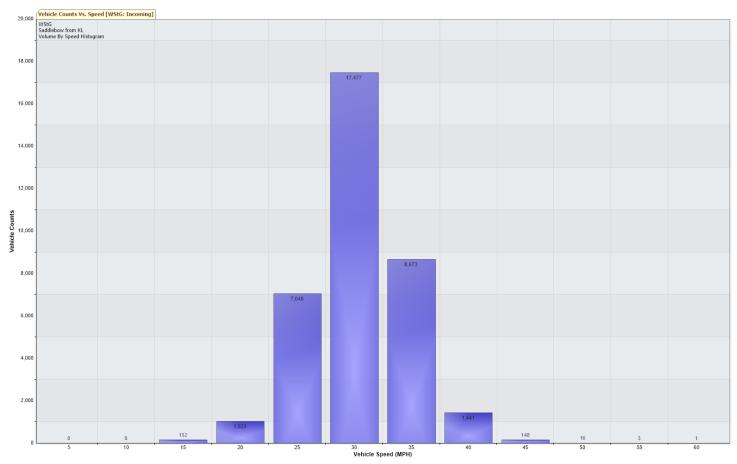

Time 5 Day 7 Day Average Daily 1395 1260 AM Peak 89 90 11:00 to 12:00 PM Peak 16:00 to 17:00 165 141

Speed Limit: 30 MPH

85th Percentile Speed: 32.8 MPH Average Speed: 27.8 MPH

85th Percentile Vehicles = 30,591 counts

Max Speed = 60.0 MPH on 25/04/2024 19:10:00

|                  | Monday | Tuesday | Wednesday | Thursday | Friday | Saturday | Sunday |
|------------------|--------|---------|-----------|----------|--------|----------|--------|
| Count over limit | 1554   | 1544    | 1543      | 1554     | 1537   | 1434     | 1116   |
| % over limit     | 28.6   | 28.2    | 28.3      | 27.2     | 26.3   | 31.3     | 32     |
| Avg Speeder      | 33.4   | 33.3    | 33.3      | 33.4     | 33.4   | 33.4     | 33.5   |
| Avg Speed        | 11.2   | 11.2    | 11.3      | 11.1     | 10.9   | 12.9     | 14.5   |

## Analysis:

The data shows 1277 vehicles per day in April and is a good representation of traffic; of those the percentage over the speed limit is approx 28% and the speeders are on average less than 5mph over the limit, so enforcement action is unlikely to be prioritised. The full period monitored shows a max speed of 60mph just at 8 pm on a Thu evening, and most of the most serious violators are in the afternoon and evening.