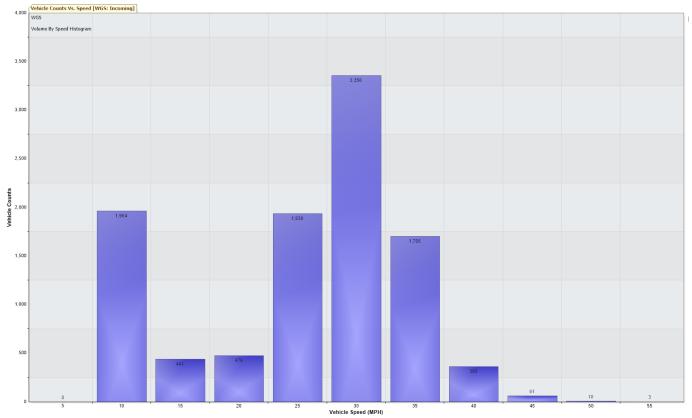

Speed

Speed Limit: 30 MPH

85th Percentile Speed: 31.7 MPH 50th Percentile Speed: 25.5 MPH

10 MPH Pace Interval: 25.0 MPH to 35.0 MPH

Average Speed: 22.9 MPH

|                  | Monday | Tuesday | Wednesday | Thursday | Friday | Saturday | Sunday |
|------------------|--------|---------|-----------|----------|--------|----------|--------|
| Count over limit | 258    | 253     | 266       | 295      | 312    | 424      | 336    |
| % over limit     | 21.9   | 12.7    | 23.3      | 26.1     | 26.5   | 27.1     | 15.7   |
| Avg Speeder      | 33.5   | 33.3    | 33.8      | 33.8     | 33.9   | 33.9     | 33.8   |